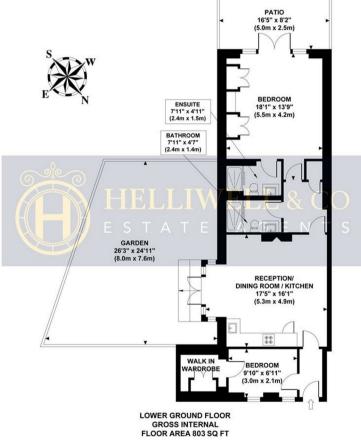

## lettings@helliwellandco.com

CHURCHFIELD ROAD Approximate Gross Internal Area 803 sq ft / 74.60 sq m

Although every attempt has been made to ensure accuracy, all measurements are approximate and no responsibility is taken for any error, omission, or mid-statement. This floor plan is for illustrative purposes only and not to scale. Measured in accordance to RICS standards.