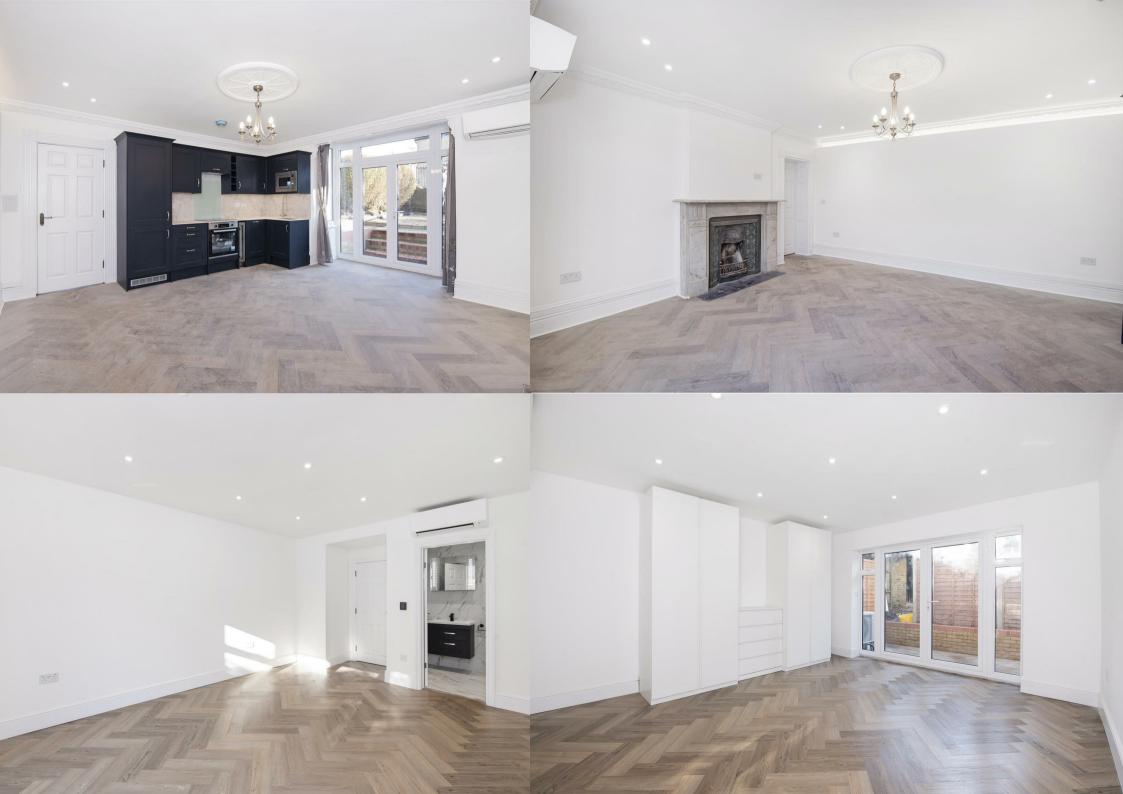

Newly refurbished to an exceptional standard, this bright and spacious garden flat has been modernised throughout, whilst still retaining and accentuating its period charm and character. The property has a large open plan living room, with a kitchen featuring top of the range integrated appliances, two bedrooms with built in wardrobes, two stylish bathrooms and a private patio garden. Offered to the market unfurnished, the property is available now.

- Imposing Period Building
- Brand New Refurbishment
- Stunning Original Features
- Secluded Private Garden
- Council Tax Band: C

- Close to Elizabeth Line
- Beautiful Tree-Lined Street
- Next to Wonderful Parks
- Deposit: £3055.38
- Long Let (12-24 months+)