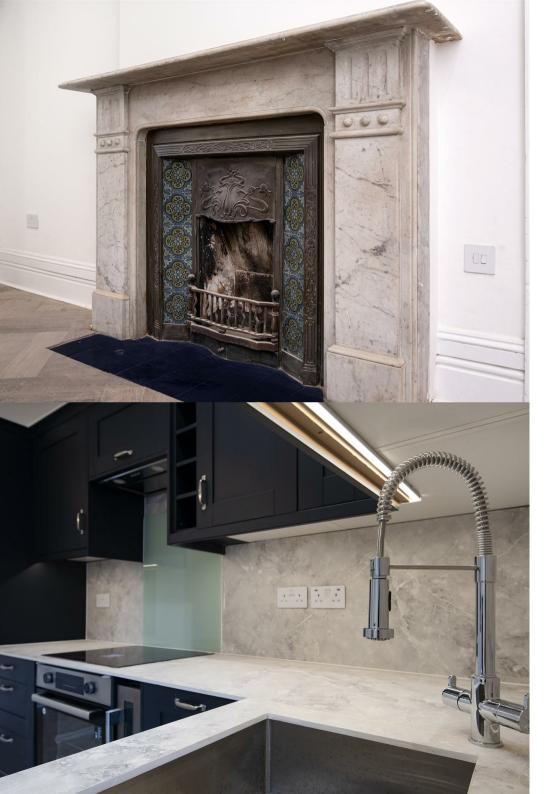

Newly refurbished to an exceptional standard, this bright and spacious garden flat has been modernised throughout, whilst still retaining and accentuating its period charm and character. The property has a large open plan living room, with a kitchen featuring top of the range integrated appliances, two bedrooms with built in wardrobes, two stylish bathrooms and a private patio garden. Offered to the market unfurnished, the property is available now.

- Imposing Period Building
- Brand New Refurbishment
- Stunning Original Features
- Secluded Private Garden
- Council Tax Band: C

- Close to Elizabeth Line
- Beautiful Tree-Lined Street
- Next to Wonderful Parks
- Deposit: £3055.38
- Long Let (12-24 months+)