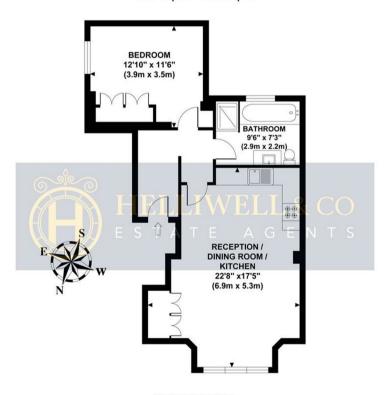

## MOUNT PARK CRESCENT

Approximate Gross Internal Area 606 sq ft / 56.3 sq m

GROUND FLOOR GROSS INTERNAL FLOOR AREA 606 SQ FT

Although every attempt has been made to ensure accuracy, all measurements are approximate and no responsibility is taken for any error, omission, or mid-statement. This floor plan is for illustrative purposes only and not to scale. Measured in accordance to RICS standards.