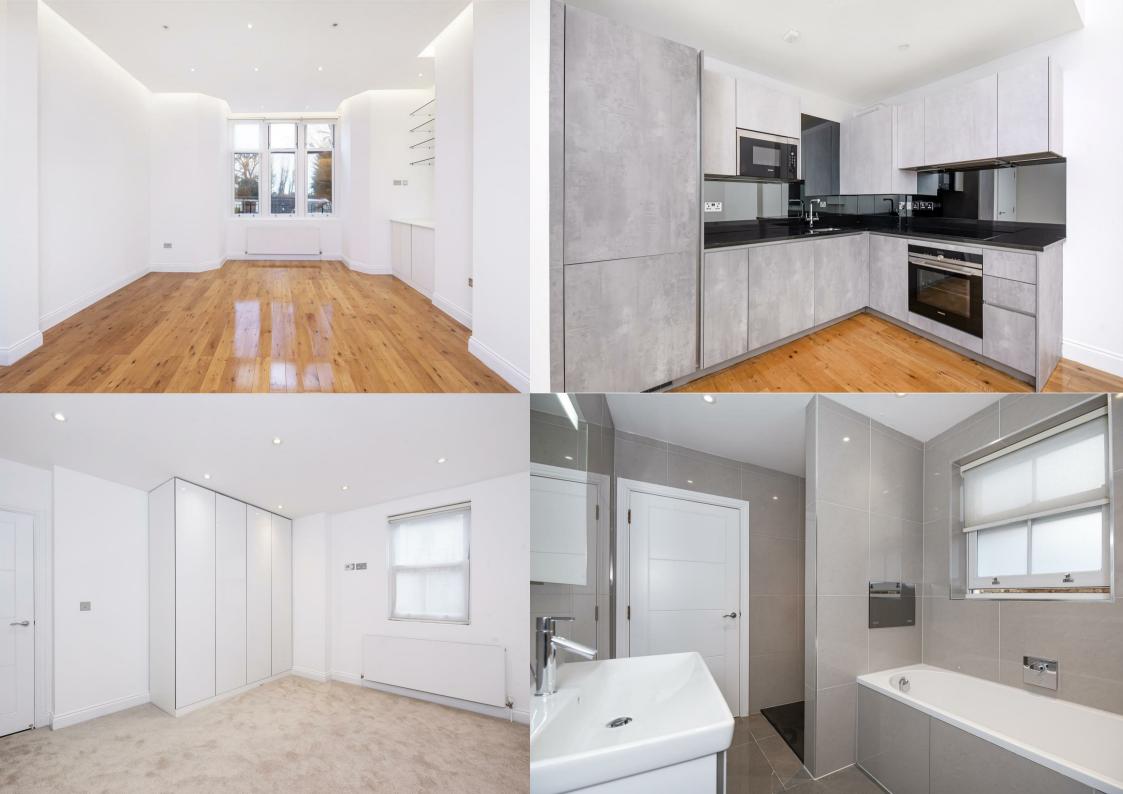

Offered to the market with a share of freehold and no onward chain, this truly special property has been renovated to the highest standard throughout. Boasting over 600 sqft, it offers buyers a taste of luxury within a tranquil location yet moments from Ealing Broadway and its excellent transport links. The flat boasts a large double bedroom with built-in ample storage. The fully tiled bathroom has a separate rainfall shower and bathtub equipped with its own TV. Leading to the reception, which offers a unique living experience with its vast high ceilings, built-in bookcases and a fitted kitchen with all the expected modern appliances. Further benefits include double-glazed sash windows, gas central heating, engineering wooden flooring, underfloor heating in the bathroom, video entry intercom systems, keyless entry, electric blinds, communal gardens, and bike storage, all within a high-end, secure development.