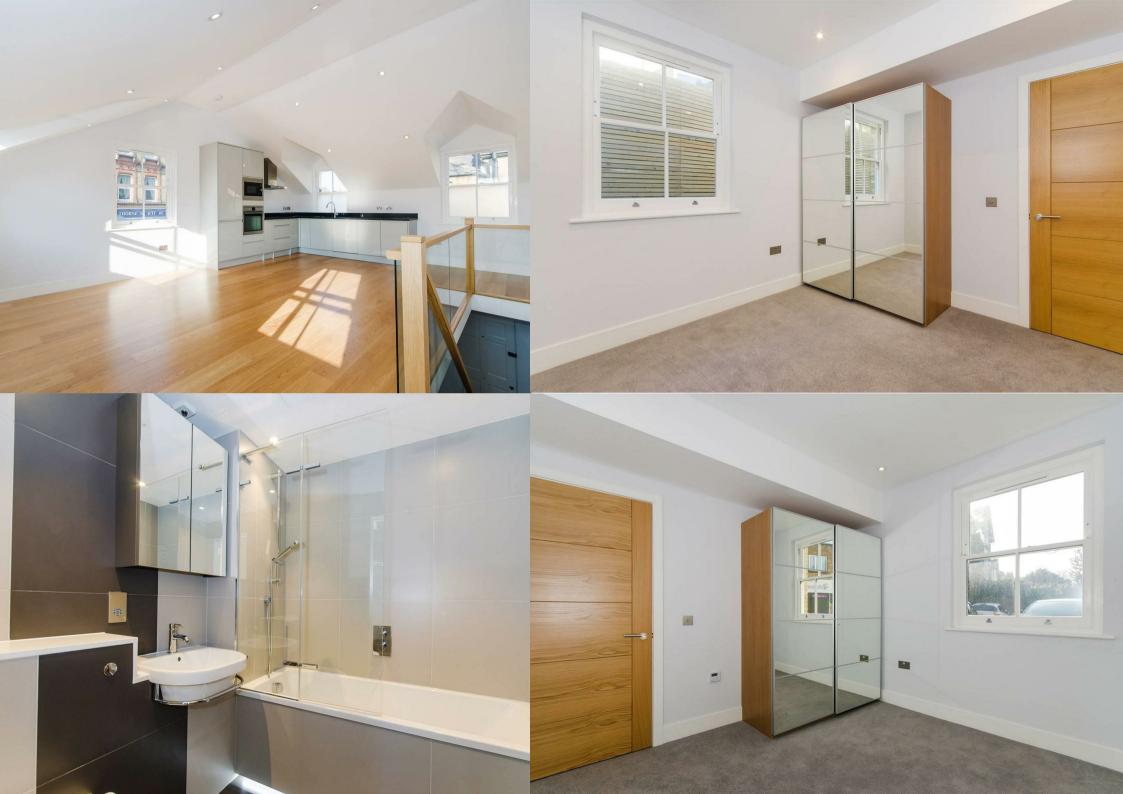

Situated within a gated development in a popular residential area, this bright and spacious property boasts a large open plan reception room with space for dining and a modern kitchen featuring integrated appliances and attractive wooden flooring. There are also two large double bedrooms with fitted wardrobes and a contemporary family bathroom equipped with a bathtub and power shower. Further benefits include ample storage space throughout, and off street parking. Offered to the market furnished or unfurnished.