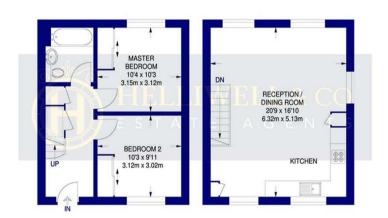

## ST MARY'S SQUARE, EALING, W5

TOTAL AREA: APPROX. 64.0 SQ. METRES (689.0 SQ. FEET)

**GROUND FLOOR** 

**FIRST FLOOR** 

Brent Valley Golf Course and Fitness Centre MONTPELIER Noel Rd Anwell Zoo EALING WEST EALING Northfield Pye Ealing Hospital Walpole Park ACTON HANWELL B4491 B4491 Gunnersbury Park GUNNERSBURY CHISWICK Map data @2025

Although every attempt has been made to ensure accuracy, all measurments are approximate and no resposibility is taken for any error, omission, or mid-statement. This floor plan is for illustrative purposes only and not to scale. Measured in accordance to RICS standards