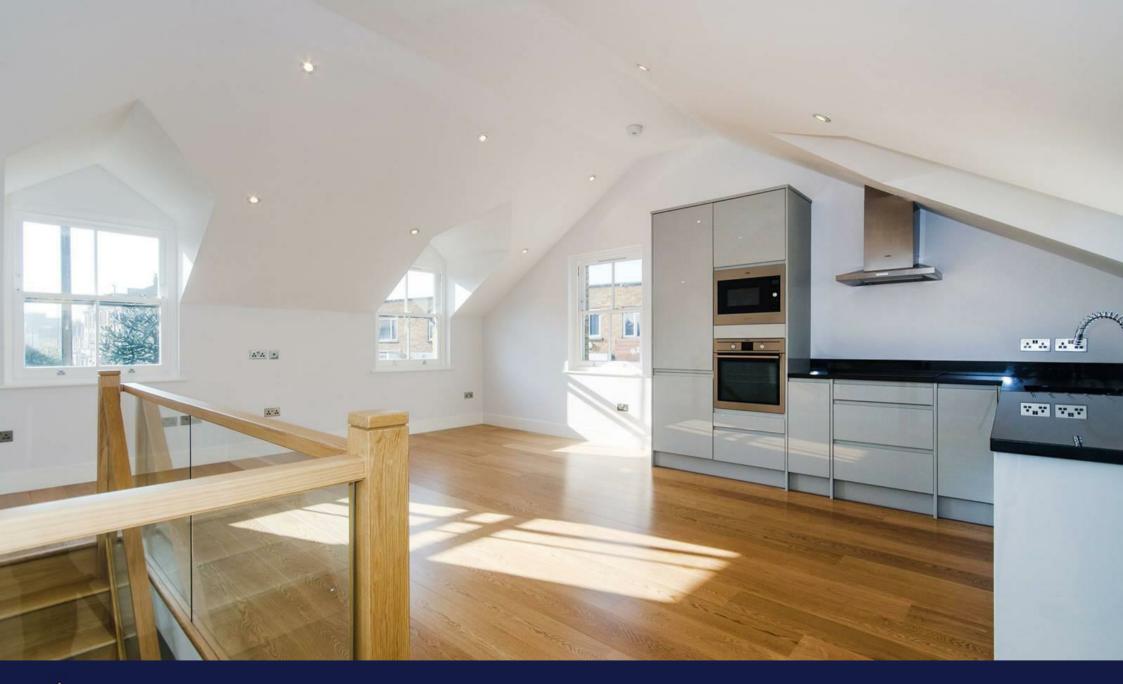

Situated within a gated development in a popular residential area, this bright and spacious property boasts a large open plan reception room with space for dining and a modern kitchen featuring integrated appliances and attractive wooden flooring. There are also two large double bedrooms with fitted wardrobes and a contemporary family bathroom equipped with a bathtub and power shower. Further benefits include ample storage space throughout, and off street parking. Offered to the market furnished or unfurnished.