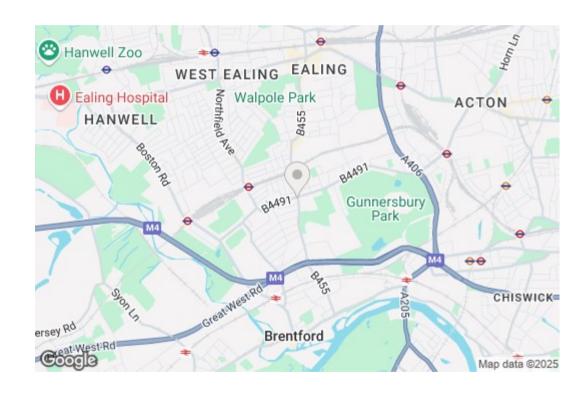

South Ealing Road is ideally located for access to South Ealing's tube station (Piccadilly line), local shops, restaurants and cafes, as well as numerous local schools and the open spaces of Lammas, Walpole and Gunnersbury parks.