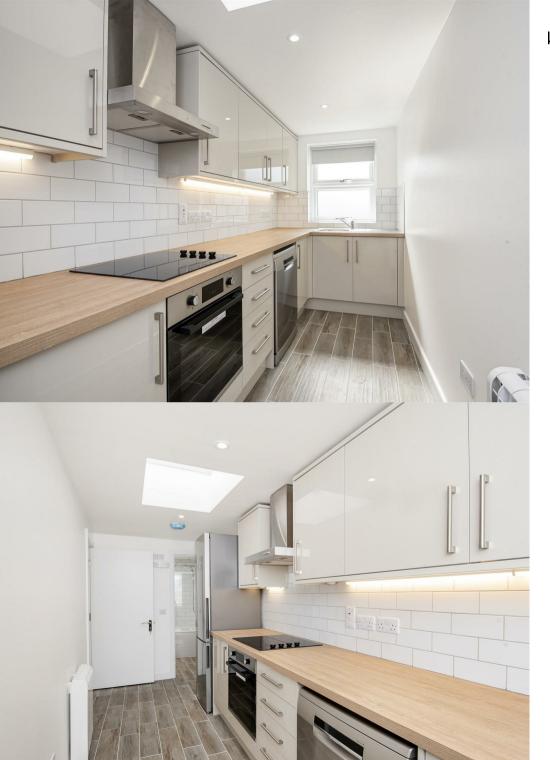

With its own private entrance, this newly refurbished ground floor flat is offered to the market furnished and is available now. The property has a reception room, a separate kitchen with integrated appliances, a double bedroom and a bathroom, fully equipped with a bathtub and overhead shower. Further benefits include ample storage space, a brand new washing machine, with a separate tumble dryer, wooden flooring and a bright and neutral décor throughout.