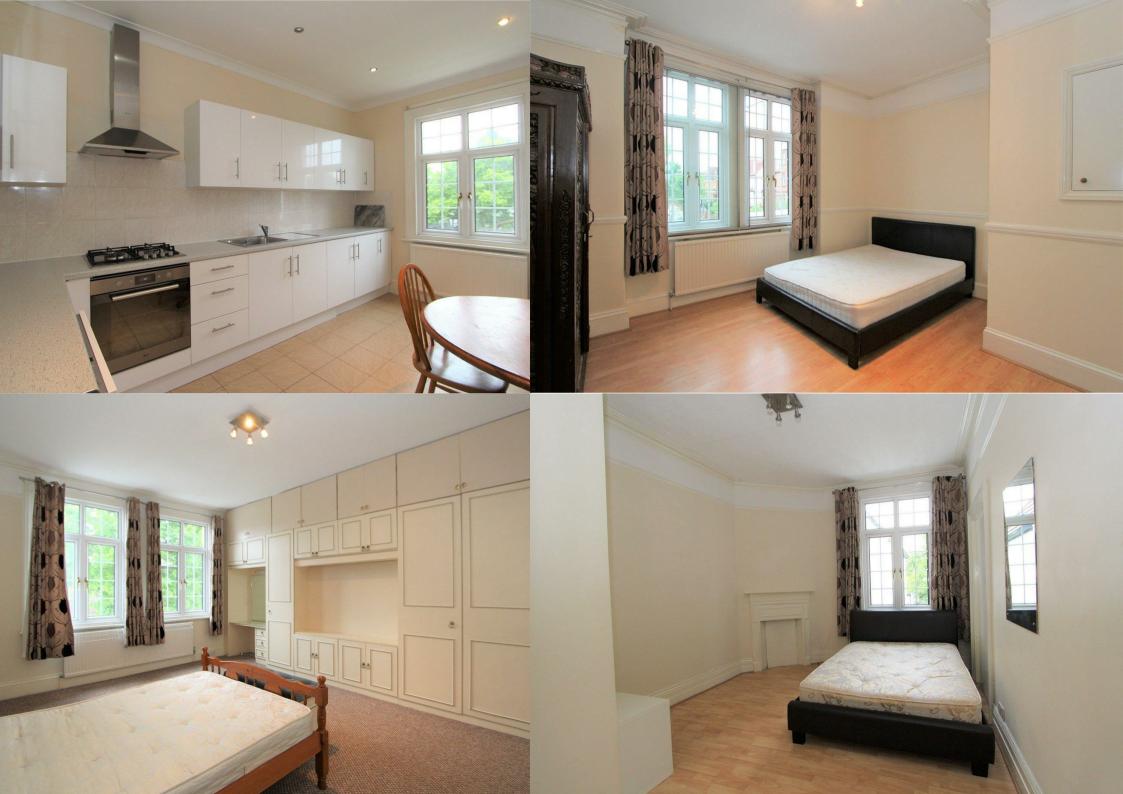

Hanger Lane, Ealing, W5 £3,400 Per Calendar Month

Helliwell & Co. are proud to present this bright and spacious first floor flat, which is an ideal home for a family or a group of young professionals. The property has five double bedrooms, a large reception room with a bay window, a modern kitchen with integrated appliances and a dining area and two contemporary shower rooms. Neutrally decorated throughout, further benefits include gas central heating, double glazing and ample storage space. Offered to the market part furnished and is available Mid-March 2025.

- Ideal for Sharers
- Large Reception Room
- Two Bathrooms
- Holding Deposit: £784.00 (1 weeks rent)
- Long Term (12-24 months+)

- Five Double Bedrooms
- Kitchen with Dining Area
- Modern and Contemporary
- Security Deposit: £3,923.07
- Council Tax Band D