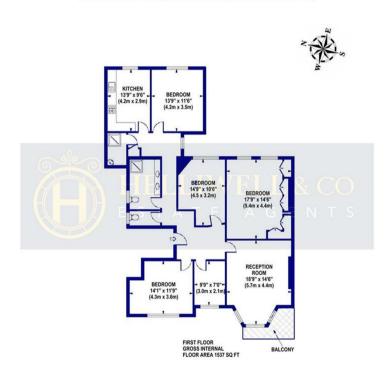

## HANGER LANE, EALING, W5

TOTAL AREA: APPROX. 142.8 SQ. METRES (1537.0 SQ. FEET)

Although every attempt has been made to ensure accuracy, all measurments are approximate and no resposibility is taken for any error, omission, or mid-statement. This floor plan is for illustrative purposes only and not to scale. Weasured in accordance to RICS standards