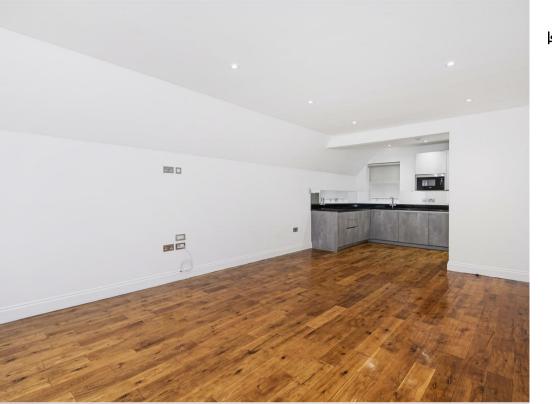

Offered to the market with a share of freehold and no onward chain, this truly special property has been renovated to the highest standard throughout. Boasting over 612 sqft, it offers buyers a taste of luxury within a tranquil location yet moments from Ealing Broadway and its excellent transport links. The flat boasts a large double bedroom with built-in ample storage. The fully tiled bathroom has a separate rainfall shower and bathtub equipped. Leading to the reception, which offers a unique living experience with lots of natural light and a fitted kitchen with all the expected modern appliances. Further benefits include double-glazed sash windows, gas central heating, engineering wooden flooring, underfloor heating in the bathroom, video entry intercom systems, keyless entry, electric blinds, communal gardens, and bike storage, all within a high-end, secure development.