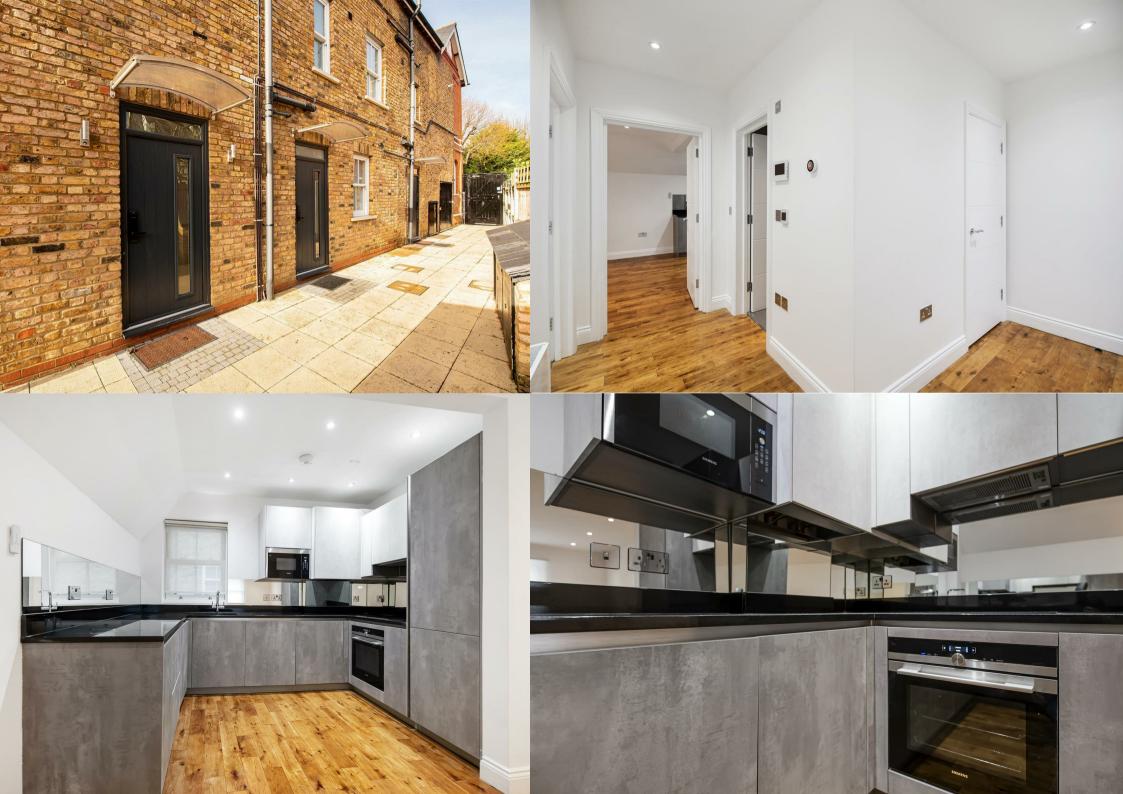

Offered to the market with a share of freehold and no onward chain, this truly special property has been renovated to the highest standard throughout. Boasting over 612 sqft, it offers buyers a taste of luxury within a tranquil location yet moments from Ealing Broadway and its excellent transport links. The flat boasts a large double bedroom with built-in ample storage. The fully tiled bathroom has a separate rainfall shower and bathtub equipped. Leading to the reception, which offers a unique living experience with lots of natural light and a fitted kitchen with all the expected modern appliances. Further benefits include double-glazed sash windows, gas central heating, engineering wooden flooring, underfloor heating in the bathroom, video entry intercom systems, keyless entry, electric blinds, communal gardens, and bike storage, all within a high-end, secure development.