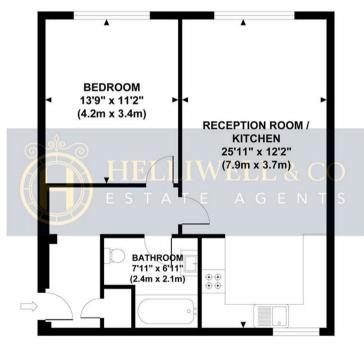

## MOUNT PARK ROAD

Approximate Gross Internal Area 612 sq ft / 56.90 sq m

GROUND FLOOR GROSS INTERNAL FLOOR AREA 612 SQ FT

Although every attempt has been made to ensure accuracy, all measurements are approximate and no responsibility is taken for any error, omission, or mid-statement. This floor plan is for illustrative purposes only and not to scale. Measured in accordance to RICS standards.