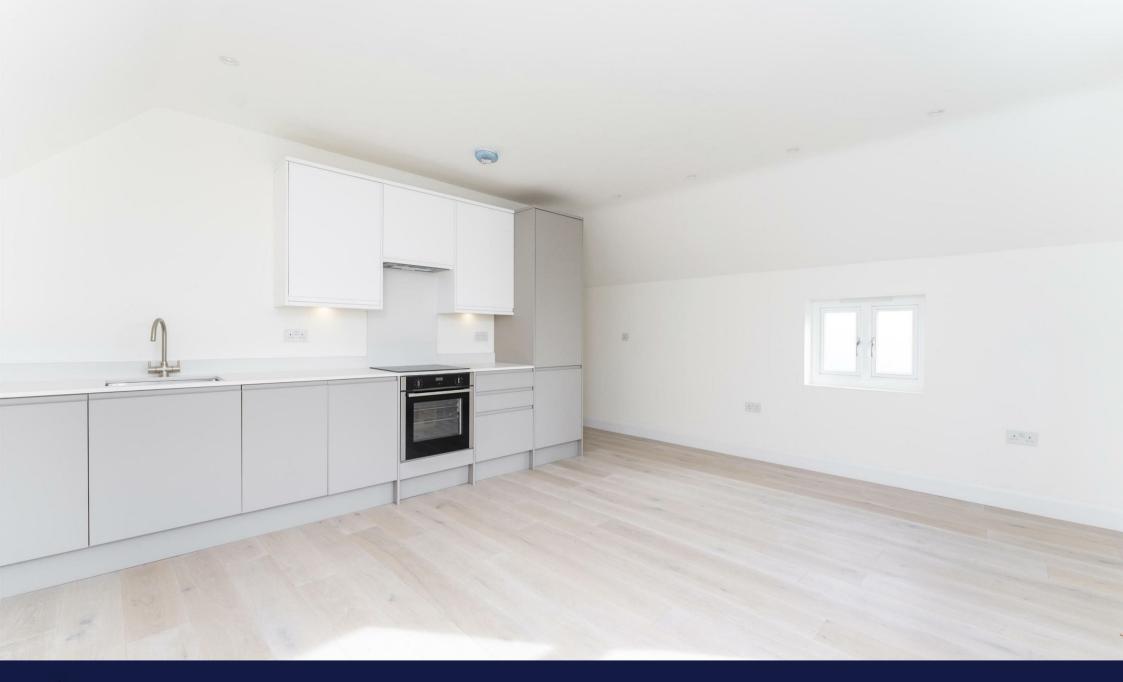

Hamilton Road, Ealing, W5 £1,700 Per Calendar Month

Helliwell & Co. are proud to present this recently refurbished apartment, which offers ample amounts of natural light and space throughout, is offered to the market unfurnished. The property has an impressive open plan living area with a modern kitchen featuring integrated appliances, a large double bedroom with ample built-in storage, a stylish bathroom fully equipped with a bathtub and overhead shower feature. Further benefits include underfloor heating, spot lights, a sky light feature, ample storage space and a neutral décor throughout.