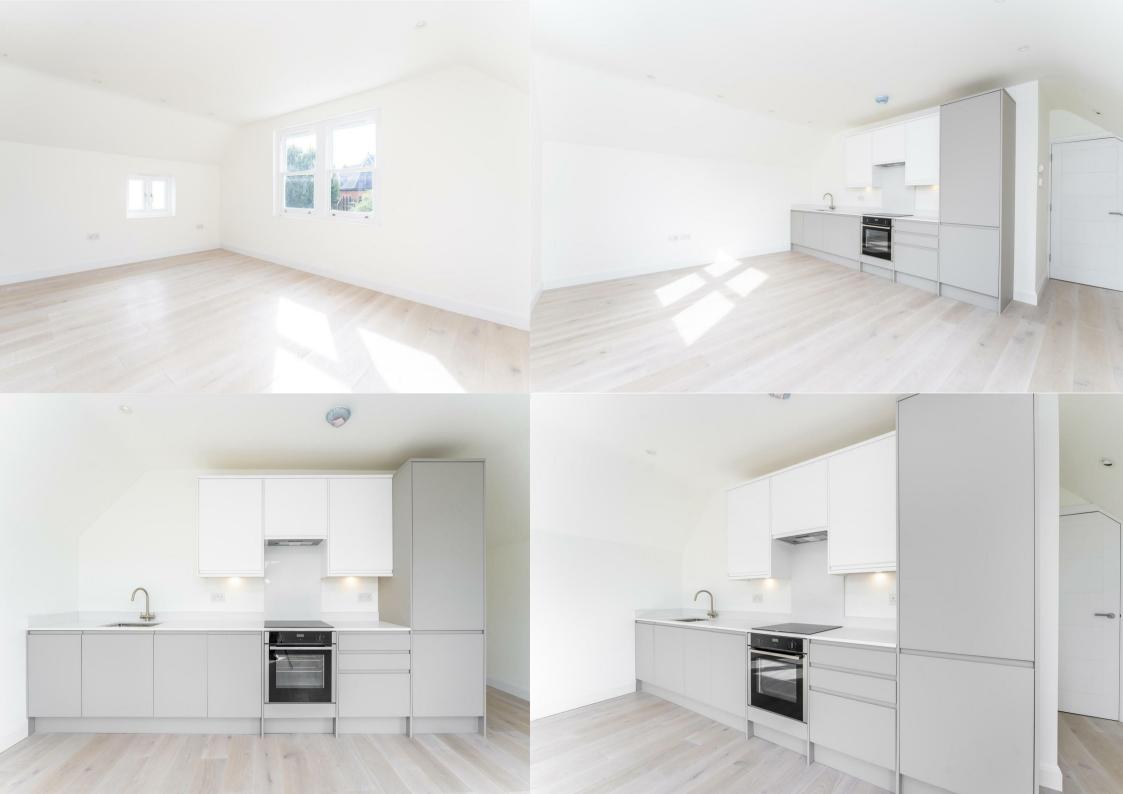

Hamilton Road, Ealing, W5 £1,700 Per Calendar Month

Helliwell & Co. are proud to present this recently refurbished apartment, which offers ample amounts of natural light and space throughout, is offered to the market unfurnished. The property has an impressive open plan living area with a modern kitchen featuring integrated appliances, a large double bedroom with ample built-in storage, a stylish bathroom fully equipped with a bathtub and overhead shower feature. Further benefits include underfloor heating, spot lights, a sky light feature, ample storage space and a neutral décor throughout.