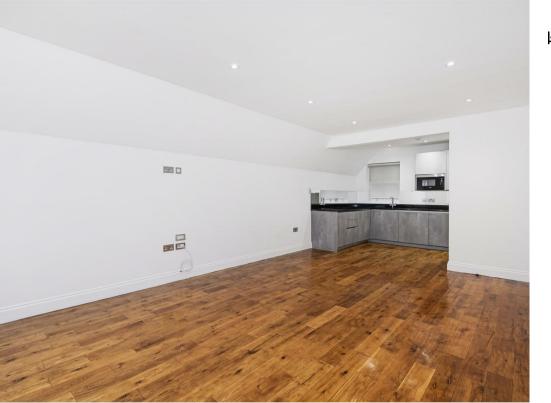

Offered to the market with a share of freehold and no onward chain, this truly special property has been renovated to the highest standard throughout. Boasting over 612 sqft, it offers buyers a taste of luxury within a tranquil location yet moments from Ealing Broadway and its excellent transport links. The flat boasts a large double bedroom with built-in ample storage. The fully tiled bathroom has a separate rainfall shower and bathtub equipped. Leading to the reception, which offers a unique living experience with lots of natural light and a fitted kitchen with all the expected modern appliances. Further benefits include double-glazed sash windows, gas central heating, engineering wooden flooring, underfloor heating in the bathroom, video entry intercom systems, keyless entry, electric blinds, communal gardens, and bike storage, all within a high-end, secure development.