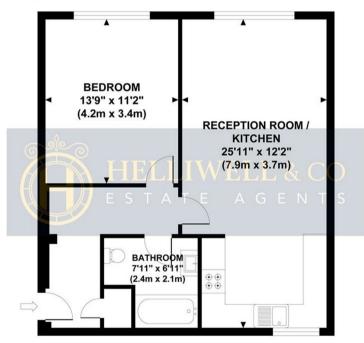

## MOUNT PARK ROAD

Approximate Gross Internal Area 612 sq ft / 56.90 sq m

GROUND FLOOR GROSS INTERNAL FLOOR AREA 612 SQ FT

Although every attempt has been made to ensure accuracy, all measurements are approximate and no responsibility is taken for any error, omission, or mid-statement. This floor plan is for illustrative purposes only and not to scale. Measured in accordance to RICS standards.