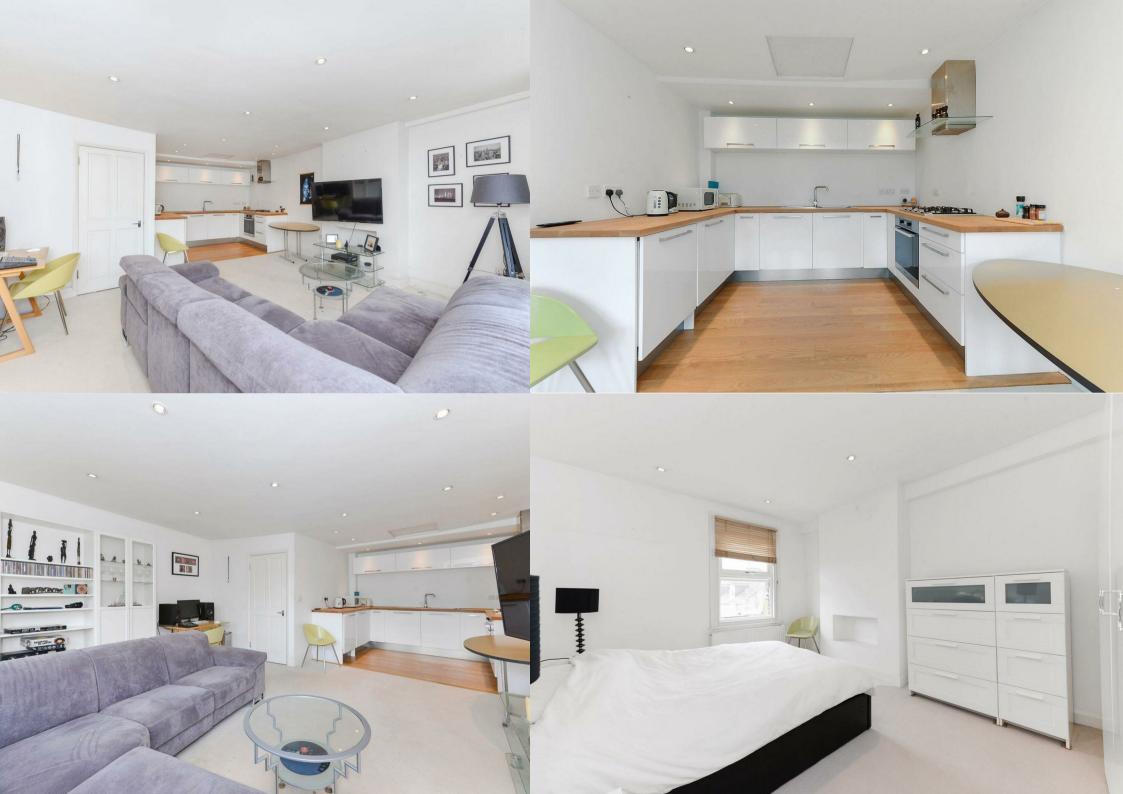

St Marys Road, Ealing, W5 £1,850 Per Calendar Month

Helliwell & Co. are proud to present this exceptionally high standard top floor flat which is offered to the market furnished and situated on one of Ealing's most popular, residential roads. The property which has mass amounts of light and space throughout includes a large open plan living area with a modern kitchen featuring integrated appliances and space for dining, a double bedroom and a stylish bathroom with an airing cupboard and wooden floors. Benefitting from a recently repainted neutral décor throughout, further benefits include ample storage space, gas central heating and permit parking.