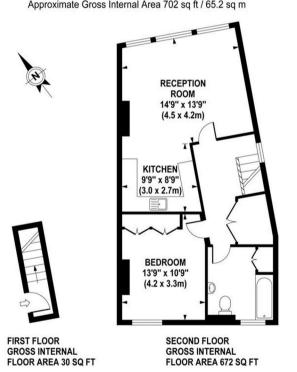

ST.MARY'S ROAD Approximate Gross Internal Area 702 sq ft / 65.2 sq m

Although every attempt has been made to ensure accuracy, all measurements are approximate. The floor plan's for illustrative purposes only and not to scale. Measured in accordance to RICS standards. DE-PHOTOGRAPHY.NET