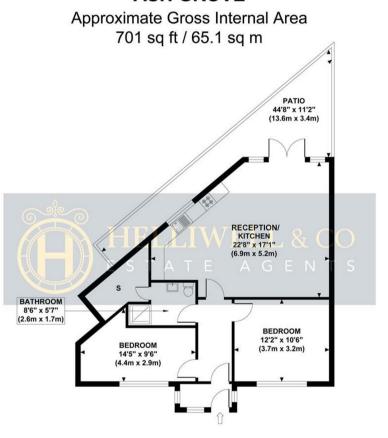

## GROSS INTERNAL FLOOR AREA 701 SQ FT

Although every attempt has been made to ensure accuracy, all measurements are approximate and no responsibility is taken for any error, omission, or mid-statement. This floor plan is for illustrative purposes only and not to scale. Measured in accordance to RICS standards.