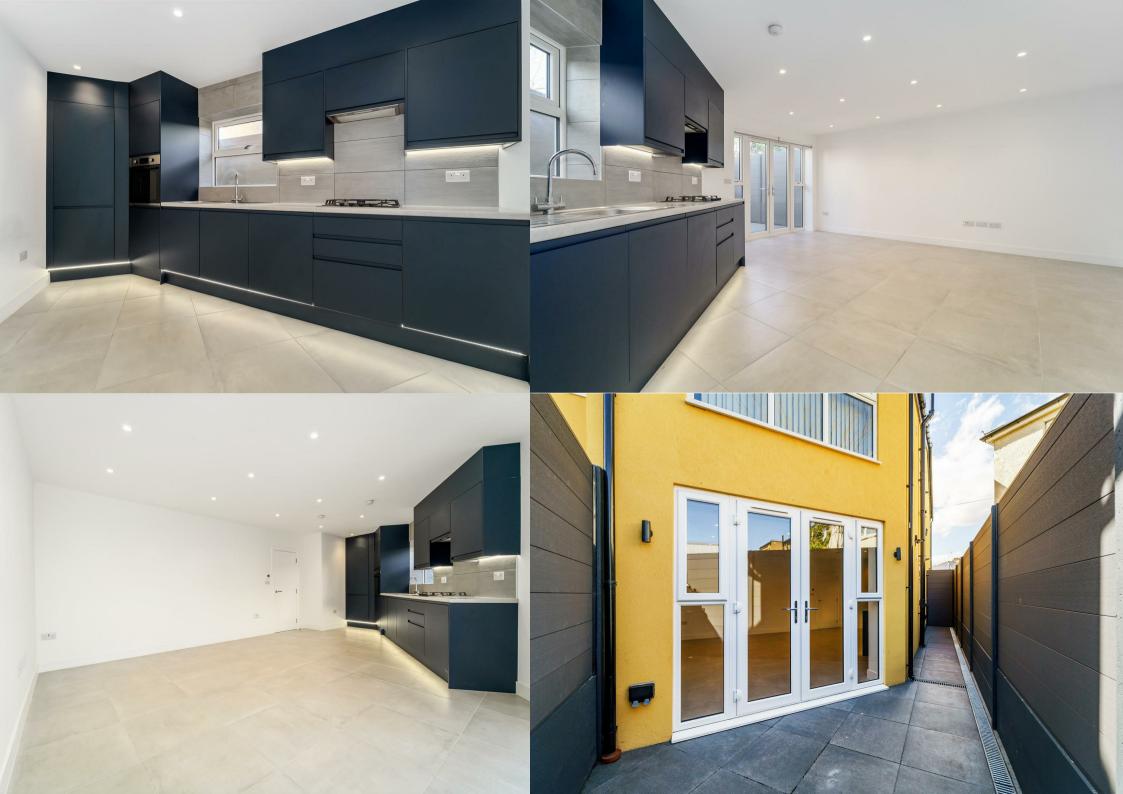

Ash Grove, Ealing, W5 £2,250 Per Calendar Month

Helliwell & Co. are proud to present this bright and modern ground floor flat which is located in the Ealing W5 area. The contemporary property offers a perfect blend of modern living and comfort, spanning over 700 square feet. As you enter, you will be greeted by a private entrance that leads into an open plan reception area, designed to create a spacious and inviting atmosphere. The modern kitchen is equipped with top-of-the-range appliances, making it ideal for both cooking enthusiasts and those who enjoy entertaining guests. This flat features two generously sized double bedrooms, providing ample space for relaxation and rest. The trendy bathroom boasts a stylish walk-in shower, adding a touch of luxury to your daily routine. Additionally, a convenient utility area enhances the practicality of this home. One of the standout features of this property is the underfloor heating throughout, ensuring a warm and cosy environment during the colder months. Outside, you will find both front and rear patios, perfect for enjoying a morning coffee or hosting summer gatherings. For those with a vehicle, off-street parking is available, adding to the convenience of this lovely home.