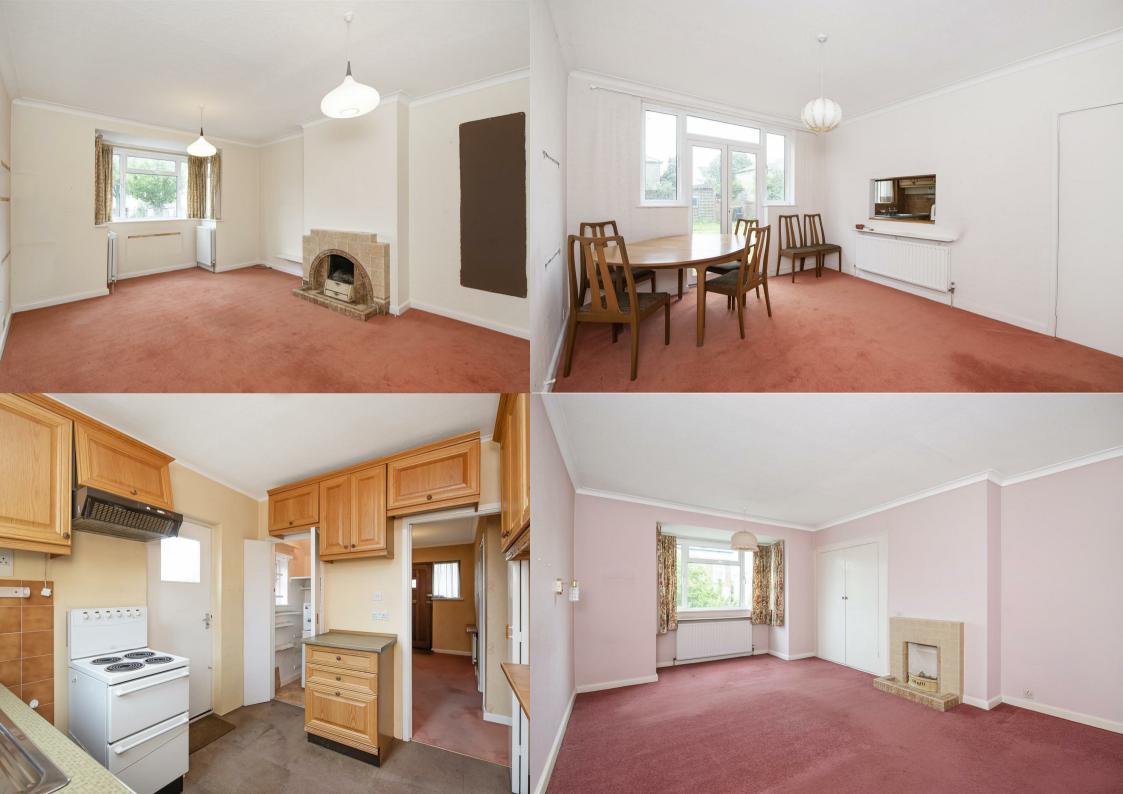

Marlborough Road, Ealing W5
Guide Price £1,150,000

Helliwell & Co. is proud to present this semi-detached home with vast potential, offered to the market with no onward chain.

Located within a highly sought-after pocket south of Ealing Broadway, this is the perfect buy for those looking to add their value and their stamp to their forever home. As you enter the large front garden, which has scope to create off-street parking and into the spacious hallway, you are met with a good-sized front reception with an original fireplace. The second reception leads onto a desirable south-facing garden with a garage and rear and side access. The kitchen is separate and features an open hatch onto the dining room. Upstairs, you have three bedrooms, two large doubles, and one single. The bathroom features a separate WC and access to the loft, offering potential for extension (STPP). Further benefits include its unique corner plot, double glazing, a recently installed boiler and no onward chain.