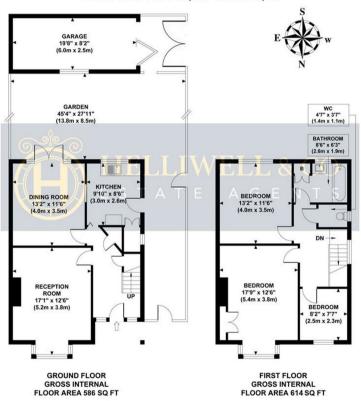

## MARLBOROUGH ROAD

Approximate Gross Internal Area 1200 sq ft / 111.5 sq m Garage Area 161 sq ft / 15.0 sq m Total Area 1361 sq ft / 126.5 sq m

Although every attempt has been made to ensure accuracy, all measurements are approximate and no responsibility is taken for any error, omission, or mid-statement. This floor plan is for illustrative purposes only and not to scale. Measured in accordance to RICS standards.