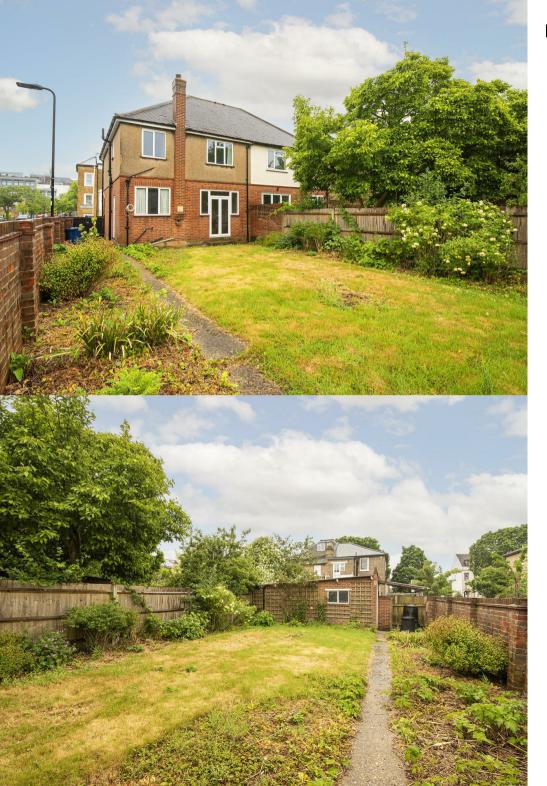

Marlborough Road, Ealing W5
Guide Price £1,150,000

Helliwell & Co. is proud to present this semi-detached home with vast potential, offered to the market with no onward chain.

Located within a highly sought-after pocket south of Ealing Broadway, this is the perfect buy for those looking to add their value and their stamp to their forever home. As you enter the large front garden, which has scope to create off-street parking and into the spacious hallway, you are met with a good-sized front reception with an original fireplace. The second reception leads onto a desirable south-facing garden with a garage and rear and side access. The kitchen is separate and features an open hatch onto the dining room. Upstairs, you have three bedrooms, two large doubles, and one single. The bathroom features a separate WC and access to the loft, offering potential for extension (STPP). Further benefits include its unique corner plot, double glazing, a recently installed boiler and no onward chain.