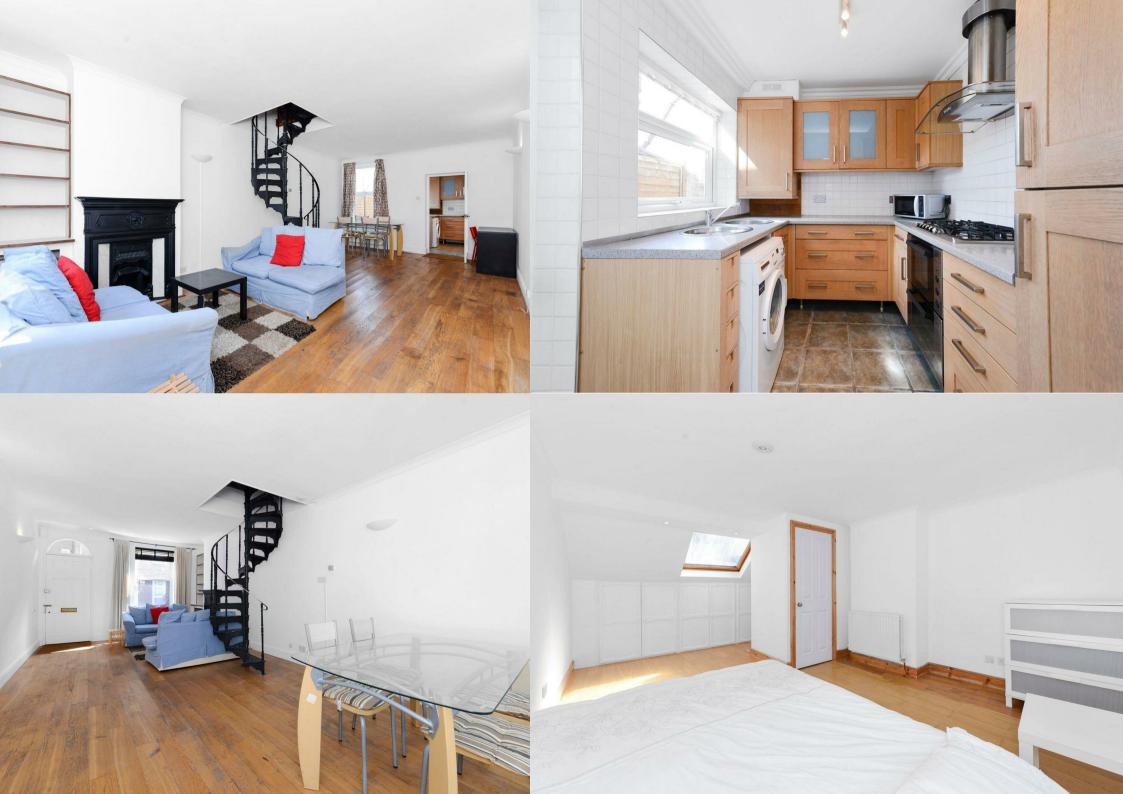

Measuring almost 900 sq. ft., this charming terraced cottage offers massive amounts of natural light and space throughout and is placed over three floors, which are accessed by a trendy and striking spiral staircase. The large reception room, which features a beautiful period fireplace, leads through to a fully equipped kitchen with integrated appliances and a private west-facing garden. The first floor has a large double bedroom with built-in wardrobes, a single bedroom which has its own private suntrap terrace and a family bathroom furnished with a bathtub and walk-in shower, whilst the top floor offers the third master bedroom with built-in wardrobes. The property further benefits from gas central heating, attractive wooden flooring and is offered to the market with no onward chain.

- Charming Cottage
- No Onward Chain
- Double Glazed
- Wooden Flooring
- Prime Ealing Location

- Circa 933sqft
- Suntrap Roof Terrace
- West Facing Courtyard
- Tenure: Freehold
- Council Tax Band: F