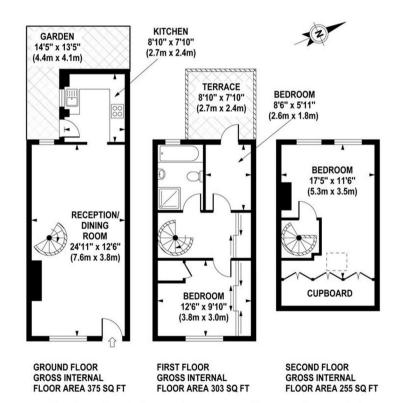

## **GROVE ROAD**

Approximate Gross Internal Area 933 sq ft / 86.7 sq m (Including Cupboard) Approximate Gross Internal Area 890 sq ft / 82.7 sq m (Excluding Cupboard)

Although every attempt has been made to ensure accuracy, all measurements are approximate. The floor plan's for illustrative purposes only and not to scale. Measured in accordance to RICS standards.