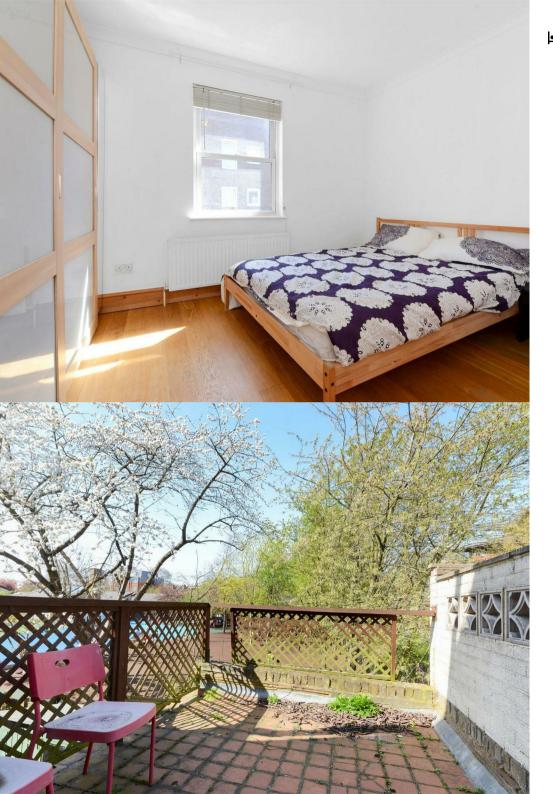

Measuring almost 900 sq. ft., this charming terraced cottage offers massive amounts of natural light and space throughout and is placed over three floors, which are accessed by a trendy and striking spiral staircase. The large reception room, which features a beautiful period fireplace, leads through to a fully equipped kitchen with integrated appliances and a private west-facing garden. The first floor has a large double bedroom with built-in wardrobes, a single bedroom which has its own private suntrap terrace and a family bathroom furnished with a bathtub and walk-in shower, whilst the top floor offers the third master bedroom with built-in wardrobes. The property further benefits from gas central heating, attractive wooden flooring and is offered to the market with no onward chain.

- Charming Cottage
- No Onward Chain
- Double Glazed
- Wooden Flooring
- Prime Ealing Location

- Circa 933sqft
- Suntrap Roof Terrace
- West Facing Courtyard
- Tenure: Freehold
- Council Tax Band: F