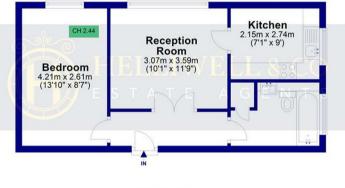

## PERIVALE GRANGE, PERIVALE, GREENFORD, UB6

TOTAL AREA: APPROX. 38.4 SQ. METRES (413.2 SQ. FEET)

Horsenden Hill Nature Reserve Shri Sanatan Hindu Mandir Horsenden **\***0 0 Ealing Rd A40 0 A40 Ruislip Rd Perivale -A40 Greenford BRENTHAM GARDEN SUBURB Greenford Rd Ruislip Rd E Brent Valley Golf Course and Fitness Centre MONTPELIER ArgyleRd BA55 0 DORMER'S 0 Soogla WELLS ▲ Map data ©2025 Google

Although every attempt has been made to ensure accuracy, all measurments are approximate and no resposibility is taken for any error, omission, or mid-statement. This floor plan is for illustrative purposes only and not to scale. Measured in accordance to RICS standards