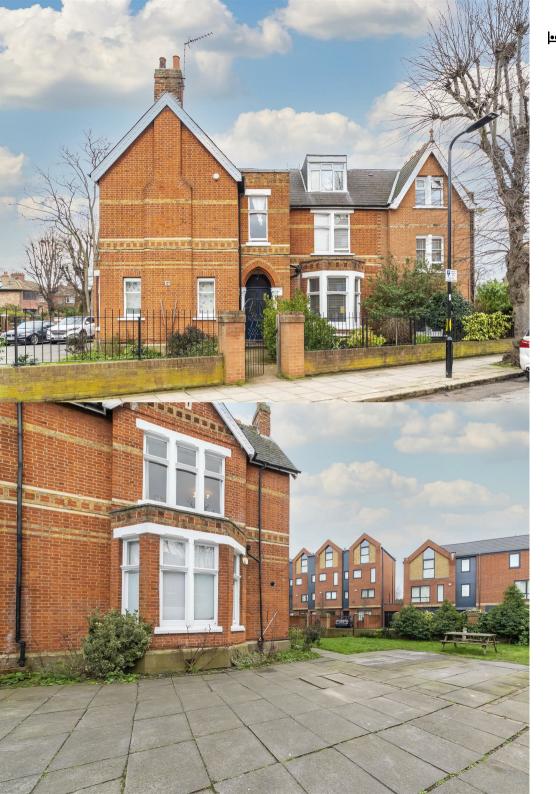

Situated on one of Acton's most prestigious roads, this beautifully presented conversion flat offers an abundance of natural light and space throughout. Located on the first floor, the property features a spacious semi-open plan reception room with attractive wooden floors and ample built-in storage with a modern kitchen, fully equipped with integrated appliances, two good-sized double bedrooms and a contemporary tiled bathroom with bathtub and rainfall shower feature. Further benefits include access to a communal garden and off-street parking, offered to the market with a share of freehold and no onward chain.

Woodley House is located on a quiet residential street and is perfectly located for access to a number of transport links, Acton Central (Overground) station, East Acton (Central Line) and Acton Mainline (Elizabeth Line) are all within walking distance from the property as well as great access to the A40 for motorists. The beautiful open spaces of Acton park are just moments away from the property with Churchfield Road, offering a range of amenities close by. Acton High street also just over half a mile away offering a further variety of shops, bars, and restaurants.