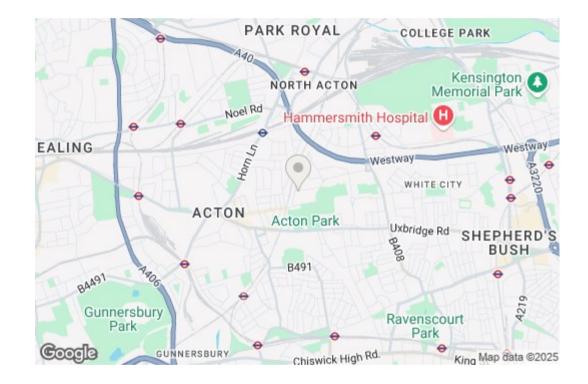

Woodley House is located on a quiet residential street and is perfectly located for access to a number of transport links, Acton Central (Overground) station, East Acton (Central Line) and Acton Mainline (Elizabeth Line) are all within walking distance from the property as well as great access to the A40 for motorists. The beautiful open spaces of Acton park are just moments away from the property with Churchfield Road, offering a range of amenities close by. Acton High street also just over half a mile away offering a further variety of shops, bars, and restaurants.