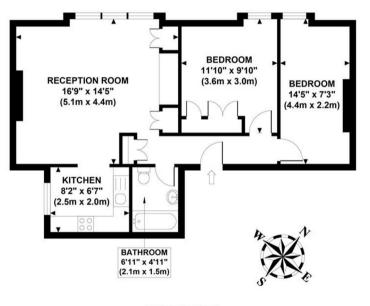

## WOODLEY HOUSE

Approximate Gross Internal Area 596 sq ft / 55.40 sq m

## FIRST FLOOR GROSS INTERNAL FLOOR AREA 596 SQ FT

Although every attempt has been made to ensure accuracy, all measurements are approximate and no responsibility is taken for any error, omission, or mid-statement. This floor plan is for illustrative purposes only and not to scale. Measured in accordance to RICS standards.