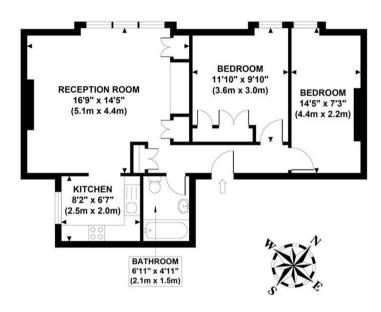

## **WOODLEY HOUSE**

Approximate Gross Internal Area 596 sq ft / 55.40 sq m

FIRST FLOOR GROSS INTERNAL FLOOR AREA 596 SQ FT

Although every attempt has been made to ensure accuracy, all measurements are approximate and no responsibility is taken for any error, omission, or mid-statement. This floor plan is for illustrative purposes only and not to scale. Measured in accordance to RICS standards.