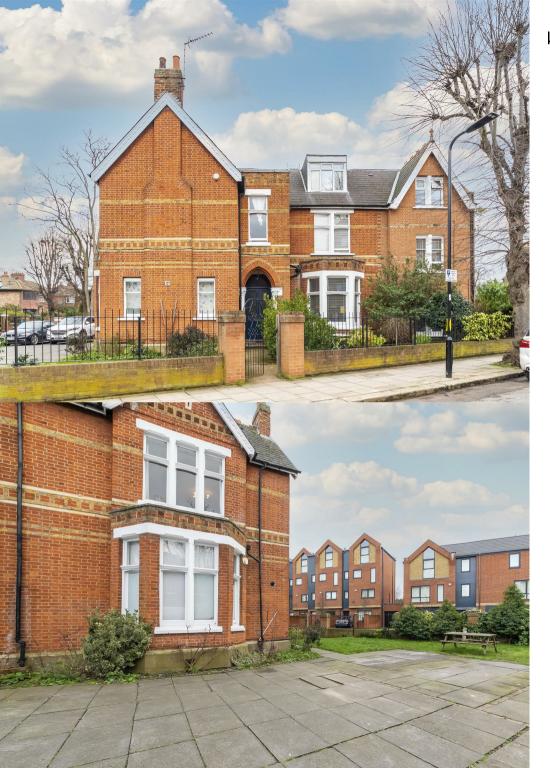

Shaa Road, Acton W3
Asking Price £550,000

Helliwell & Co. are proud to present this two-bedroom first-floor period conversion flat located in the heart of Poets Corner, offered to the market with a share of freehold and no onward chain.

Situated on one of Acton's most prestigious roads, this beautifully presented conversion flat offers an abundance of natural light and space throughout. Located on the first floor, the property features a spacious semi-open plan reception room with attractive wooden floors and ample built-in storage with a modern kitchen, fully equipped with integrated appliances, two good-sized double bedrooms and a contemporary tiled bathroom with bathtub and rainfall shower feature. Further benefits include access to a communal garden and off-street parking, offered to the market with a share of freehold and no onward chain.

Woodley House is located on a guiet residential street and is perfectly located for access to a number of transport links, Acton Central (Overground) station, East Acton (Central Line) and Acton Mainline (Elizabeth Line) are all within walking distance from the property as well as great access to the A40 for motorists. The beautiful open spaces of Acton park are just moments away from the property with Churchfield Road, offering a range of amenities close by. Acton High street also just over half a mile away offering a further variety of shops, bars, and restaurants.