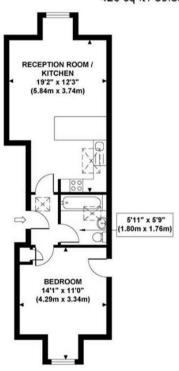

## WELLDON CRESCENT

Approximate Gross Internal Area 426 sq ft / 39.60 sq m

SECOND FLOOR GROSS INTERNAL FLOOR AREA 426 SQ FT

Although every attempt has been made to ensure accuracy, all measurements are approximate and no responsibility is taken for any error, omission, or mid-statement. This floor plan is for illustrative purposes only and not to scale. Measured in accordance to RICS standards.