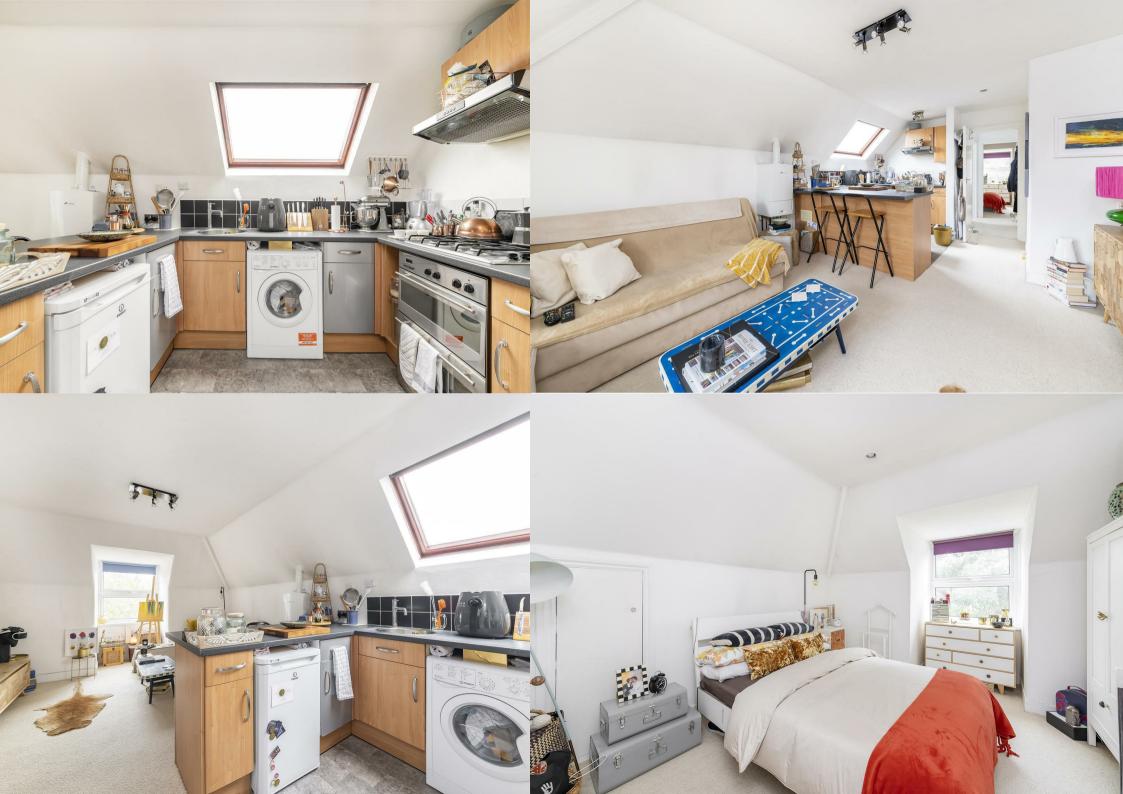

Welldon Crescent, Harrow, HA1 £1,350 Per Calendar Month

Helliwell & Co. are delighted to present this bright and spacious, top floor conversion flat which is offered to the market furnished and is available in early August 2025. The property has a large open plan living area with a kitchen featuring integrated appliances, a double bedroom, with useful eves storage and a bright and airy bathroom. Further benefits include a neutral décor throughout and ample storage space.

- Conversion Flat
- Spacious Double Bedroom
- Bright and Airy Bathroom
- Long Term (12 months+)
- Security Deposit: £1557.69 (5 weeks rent)

- Top Floor
- Open Plan Living
- Furnished
- Holding Deposit: £311.00 (1 weeks rent)
- Council Tax Band C