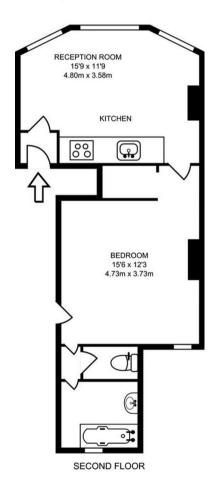

ble bedroom, bright reception room with open plan kitchen, a tiled bathroom and a separate WC. The property further benefits from ample storage, is carpeted throughout and is offered to the market furnished.

Bond Street is ideally located for access to Ealing Broadway's station (Central and District line, Mainline and future Crossrail), as well as Walpole Park's charming open spaces, as well as Ealing's popular cafes, restaurants bars and shops.

- Fantastic Ealing Broadway Location
- Bright and Airy Double Bedroom
- Furnished
- Holding Deposit (1 weeks rent): £346.00
- Council Tax Band: C

- Perfect Home for Single Professional or Couple
- Open Plan Reception with Kitchen
- Available Beginning of September 2025
- Security Deposit (5 weeks rent): £1,730.77
- Long Let (12-24 months+)







419 SQ FT/38.98 SQ M