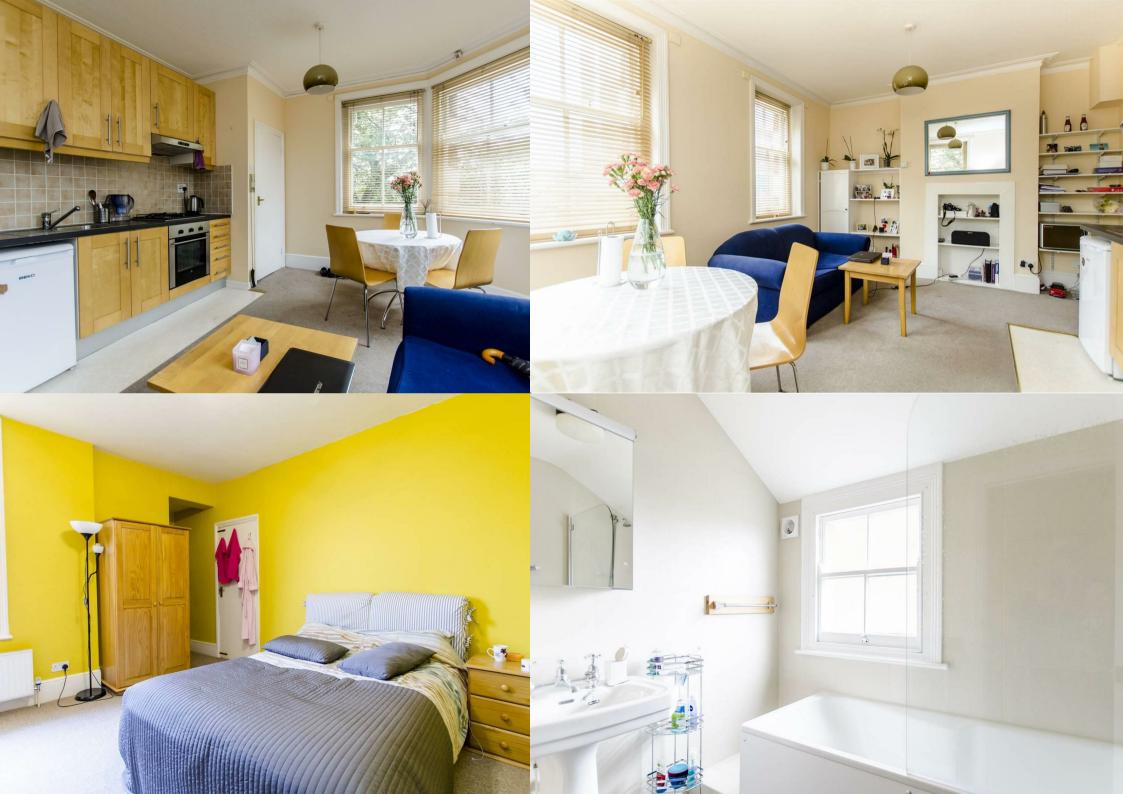

Bond Street, Ealing, W5 £1,500 Per Calendar Month

Helliwell & Co. are proud to present this bright and spacious one bedroom apartment. The property, which boasts a vast amount of light, comprises a large double bedroom, bright reception room with open plan kitchen, a tiled bathroom and a separate WC. The property further benefits from ample storage, is carpeted throughout and is offered to the market furnished.

- Fantastic Ealing Broadway Location
- Bright and Airy Double Bedroom
- Furnished
- Holding Deposit (1 weeks rent): £346.00
- Council Tax Band: C

- Perfect Home for Single Professional or Couple
- Open Plan Reception with Kitchen
- Available Beginning of September 2025
- Security Deposit (5 weeks rent): £1,730.77
- Long Let (12-24 months+)