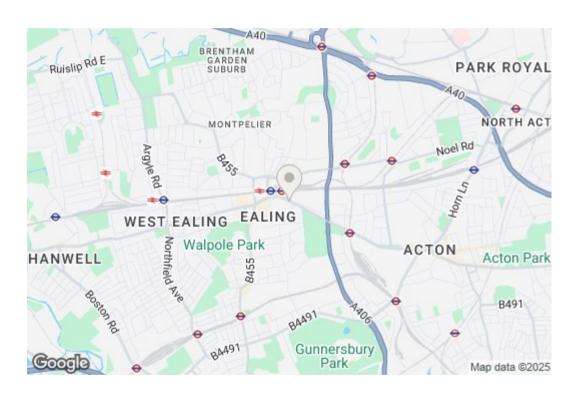

Bond Street is ideally located for access to Ealing Broadway's station (Central and District line, Mainline and future Crossrail), as well as Walpole Park's charming open spaces, as well as Ealing's popular cafes, restaurants bars and shops.