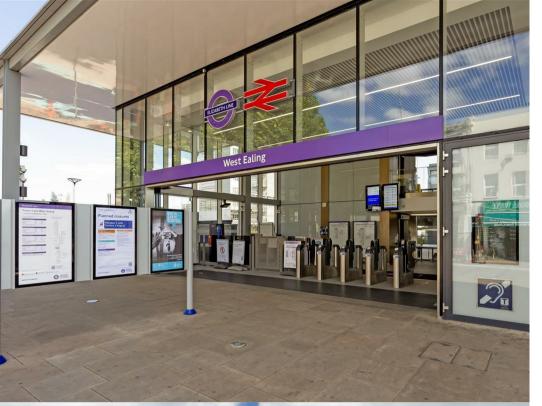

Balfour Road is located in a charming pocket, a short walk from West Ealing station (Elizabeth Line) and Northfields tube station (Piccadilly Line), the beautiful open green spaces of Lammas Park and Walpole Park, and an abundance of independent restaurants, boutiques and coffee shops. Ealing Broadway (Elizabeth Line, Central Line and District Line) is also within easy reach for additional social, shopping and travel options.