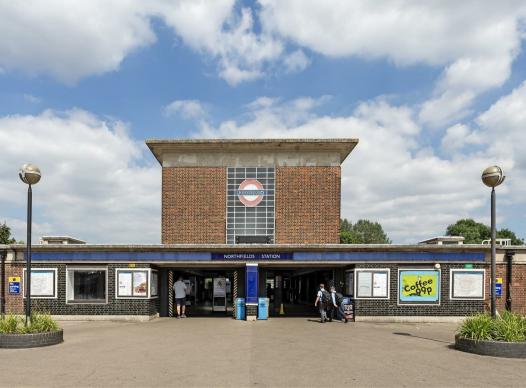

Balfour Road is located in a charming pocket, a short walk from West Ealing station (Elizabeth Line) and Northfields tube station (Piccadilly Line), the beautiful open green spaces of Lammas Park and Walpole Park, and an abundance of independent restaurants, boutiques and coffee shops. Ealing Broadway (Elizabeth Line, Central Line and District Line) is also within easy reach for additional social, shopping and travel options.