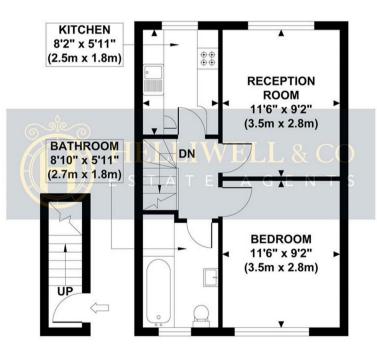

## sales@helliwellandco.com

**BALFOUR ROAD** 

Approximate Gross Internal Area 386 sq ft / 35.86 sq m

GROUND FLOOR GROSS INTERNAL FLOOR AREA 26 SQ FT FIRST FLOOR GROSS INTERNAL FLOOR AREA 360 SQ FT

Although every attempt has been made to ensure accuracy, all measurements are approximate and no responsibility is taken for any error, omission, or mid-statement. This floor plan is for illustrative purposes only and not to scale. Measured in accordance to RICS standards.